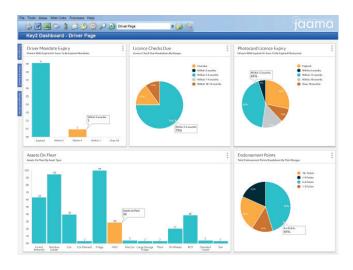

- The dashboard is the central hub of the Licence Portal, where you can easily view a number of informative statistics relating to the status of driver records.
- Upload tacho and CPC cards

- Manage driver mandates and request consent the Licence Portal utilises both paper-based mandates and electronic mandates.
- Submit licence checks