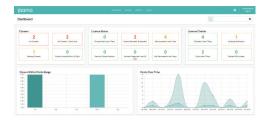

#### Licence Portal

Looking for an easy-to-use standalone licence checking solution?

Look no further, Jaama's Licence Portal is a modern, robust online application that enables the checking of drivers' licence information in real-time.

- The dashboard is the central hub of the Licence Portal, where you can easily view a number of informative statistics relating to the status of driver records.
- Upload tacho and CPC cards

- Manage driver mandates and request consent the Licence Portal utilises both paper-based mandates and electronic mandates.
- Submit licence checks