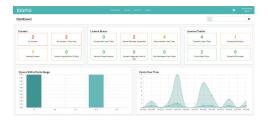

#### Licence Portal

Looking for an easy-to-use standalone licence checking solution?

Look no further, Jaama's Licence Portal is a modern, robust online application that enables the checking of drivers' licence information in real-time.

- The dashboard is the central hub of the Licence Portal, where you can easily view a number of informative statistics relating to the status of driver records.
- Upload tacho and CPC cards

- Manage driver mandates and request consent the Licence Portal utilises both paper-based mandates and electronic mandates.
  - Submit licence checks