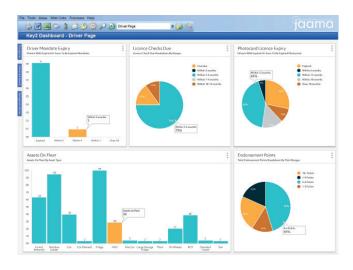

- The dashboard is the central hub of the Licence Portal, where you can easily view a number of informative statistics relating to the status of driver records.
- Upload tacho and CPC cards

- Manage driver mandates and request consent the Licence Portal utilises both paper-based mandates and electronic mandates.
  - Submit licence checks