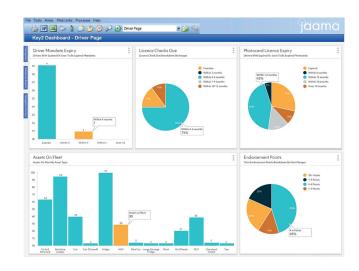

# **Automate Your Driver Licence Checking**

The only way you can be absolutely certain that an employee is licenced to drive a specific category of vehicle is to carry out regular checks against the DVLA database – Licence2Check increases business efficiencies as it provides instant real time licence checking and actively performs re-checks with a frequency based upon your defined risk criteria.

- The dashboard is the central hub of the Licence Portal, where you can easily view a number of informative statistics relating to the status of driver records.
- Upload tacho and CPC cards.

- Manage driver mandates and request consent the Licence Portal utilises both paper-based mandates and electronic mandates.
- ✓ Submit licence checks.