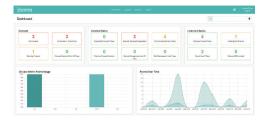

### **Licence Portal**

Looking for an easy-to-use standalone licence checking solution? Look no further, Jaama's Licence Portal is a modern, robust online application that enables the checking of drivers' licence information in real-time.

- The dashboard is the central hub of the Licence Portal, where you can easily view a number of informative statistics relating to the status of driver records.
- Upload tacho and CPC cards.

- Manage driver mandates and request consent the Licence Portal utilises both paper-based mandates and electronic mandates.
- ✓ Submit licence checks.

"Utilising licence checking services with Jaama has saved Pertemps 40 hours per week in administration time – so the actual cost saving is huge.

"The licence portal has been very well received in the branches we have rolled it out to and the feedback has been excellent the overall look and feel is very modern and user friendly. The dashboard is excellent as the traffic light system profiling mean you can instantly see when you log in if something requires your attention and needs to be done."