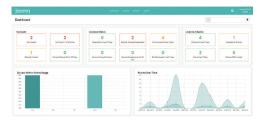

## **Licence Portal**

Looking for an easy-to-use standalone licence checking solution? Look no further, Jaama's Licence Portal is a modern, robust online application that enables the checking of drivers' licence information in real-time.

- The dashboard is the central hub of the Licence Portal, where you can easily view a number of informative statistics relating to the status of driver records.
- Upload tacho and CPC cards.

- Manage driver mandates and request consent the Licence Portal utilises both paper-based mandates and electronic mandates.
- Submit licence checks.

"Utilising licence checking services with Jaama has saved Pertemps 40 hours per week in administration time – so the actual cost saving is huge.

"The licence portal has been very well received in the branches we have rolled it out to and the feedback has been excellent the overall look and feel is very modern and user friendly. The dashboard is excellent as the traffic light system profiling means you can instantly see when you log in if something requires your attention and needs to be done."