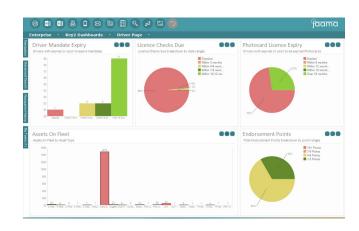

- The dashboard is the central hub of the Licence Portal, where you can easily view a number of informative statistics relating to the status of driver records.
- Upload tacho and CPC cards.

- Manage driver mandates and request consent the Licence Portal utilises both paper-based mandates and electronic mandates.
- Submit licence checks.